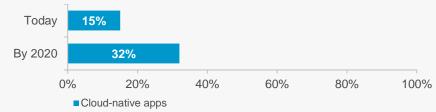

#### 'Cloud first: the new normal'

Cloud: the primary way of delivering and consuming IT

We asked 902 professionals about their views on cloud-native software development

Proportion of new applications that are cloud native