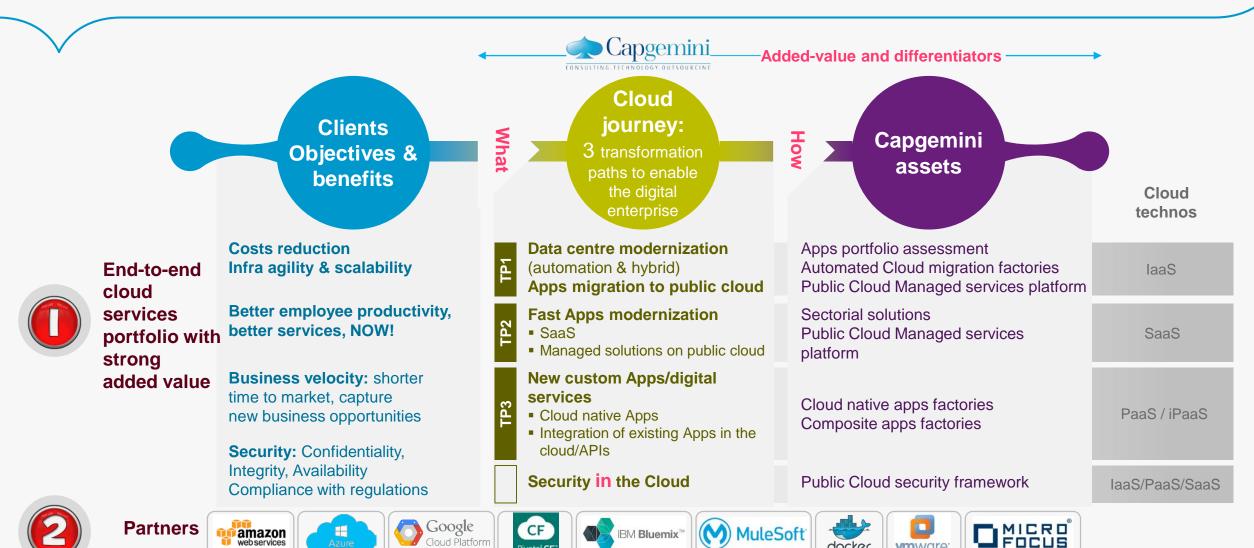

### Cloud services

Our positioning: end-to-end added-value cloud services to enable the digital transformation of enterprise

Cloud Platform

docker

**vm**ware

#### Cloud services