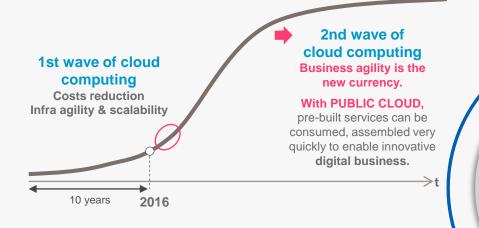

#### 'Cloud first: the new normal'

Cloud: the primary way of delivering and consuming IT

We asked 902 professionals about their views on cloud-native software development

Proportion of new applications that are cloud native