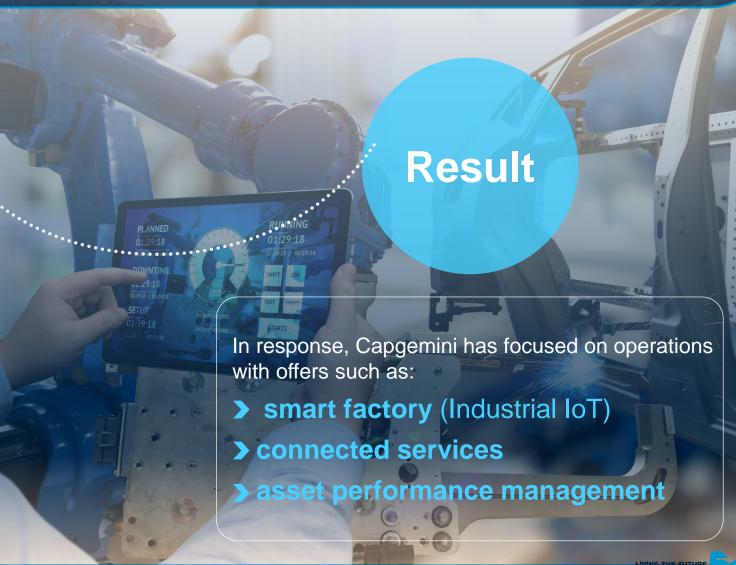

# **Trends**

- Clients need to continue to grow and are exploring organic, inorganic and hybrid models to achieve growth targets.
- Customer needs continue to evolve:
   Clients need to explore a Business Model
   Change...Products to Lifecycle Services.
- Shareholder pressure to expand and be more profitable: Digital/Cloud/Automation... reducing operational costs, opening new markets.
- The majority of manufacturers (56%) have aligned \$100 million or more towards smart factories in last five years. Despite such enthusiasm, only 6% of manufacturers are digital masters.