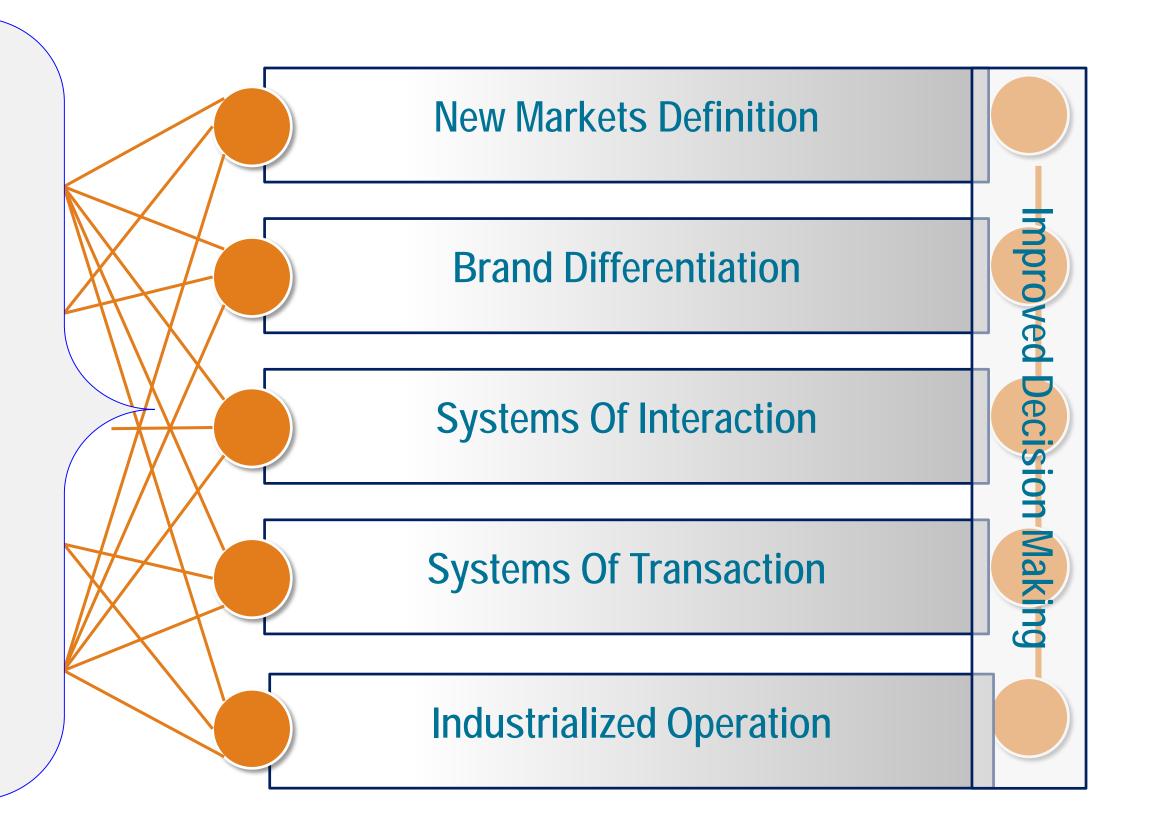

### At three speeds, Capgemini is uniquely connected to capture market share.

**New Markets Definition Brand Differentiation Systems Of Interaction Systems Of Transaction Industrialized Operation** 

# We are unlocking value with insuretechs... with and for the industry in a way that will keep us on the forefront of change

Capgemini's Proven Ability To Stitch Together The Ecosystem And Drive The Right Actions From Strategy Through Operations Is A Key Differentiator In The Marketplace