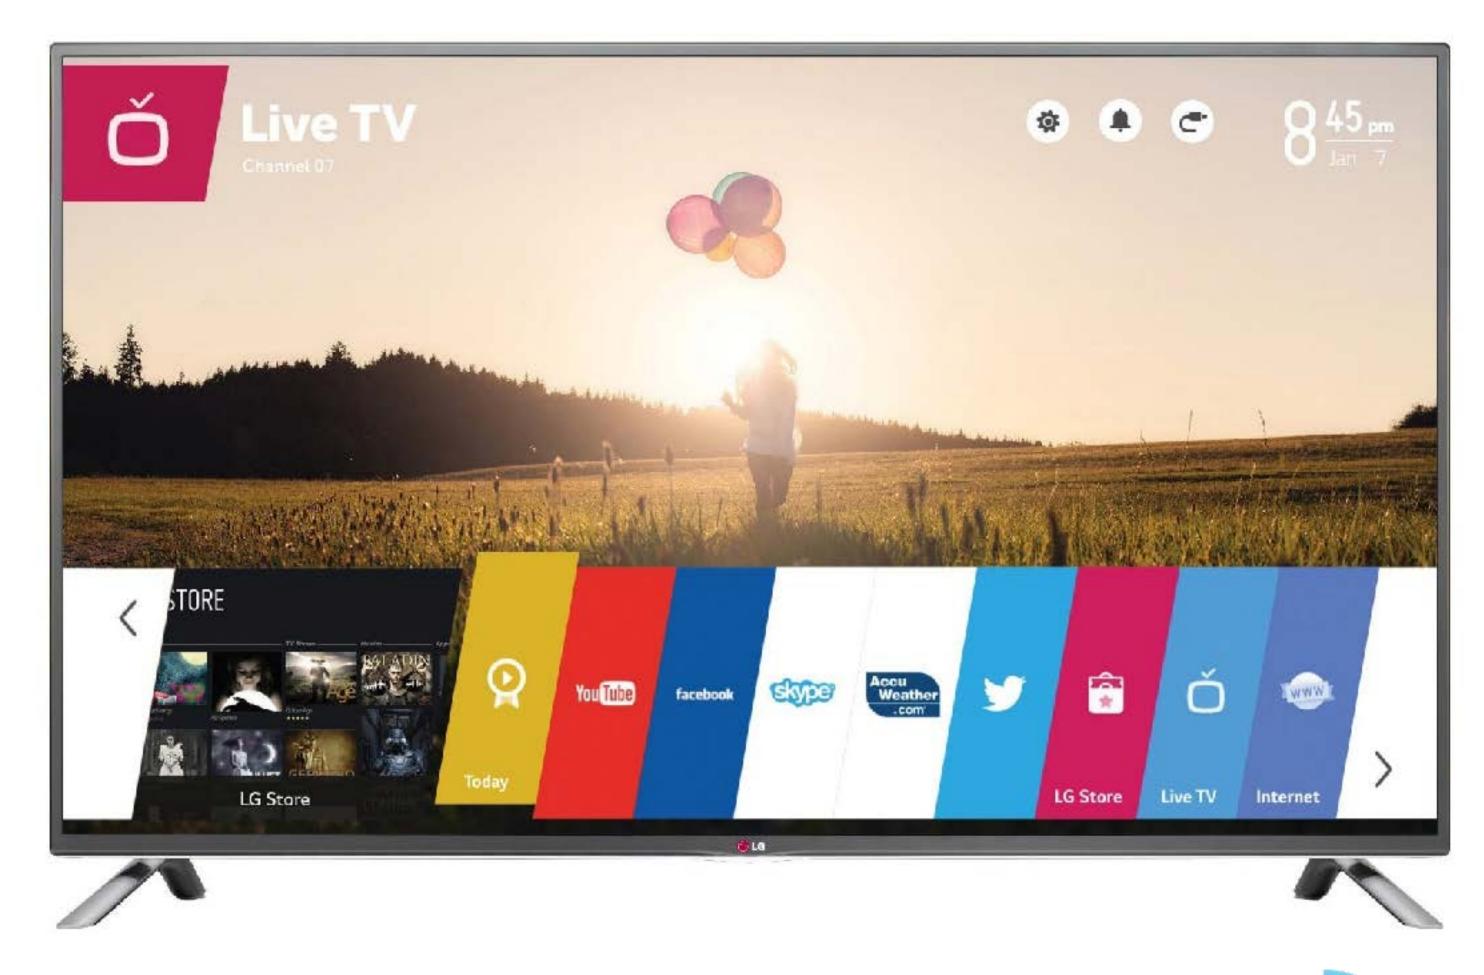

### Future of Smart TV

"Reaching the one million mark in just three months is a significant achievement in the TV industry."

"It's now predicting it will sell 10 million by "the first half of 2015."

In Fact, we'd say it's the best smart TV UI we've ever used.